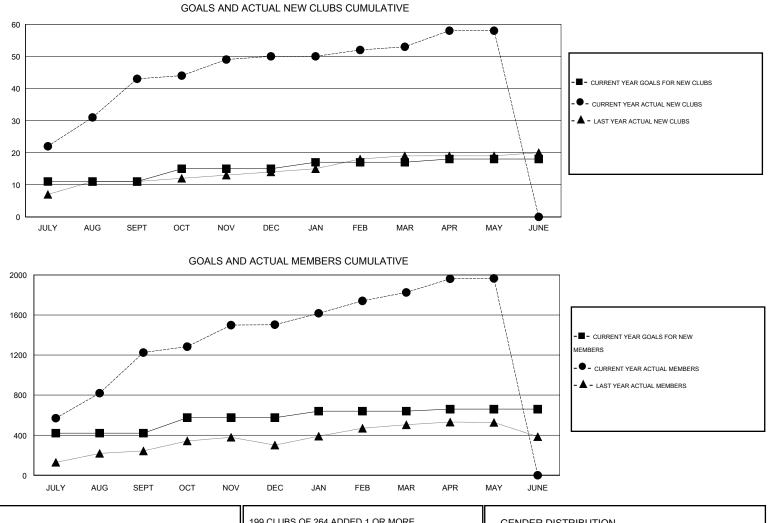

## LOCATION NEPAL

| Clubs                 |                  |           |                  |                  | Members               |                    |                                     |                    |                  |  |
|-----------------------|------------------|-----------|------------------|------------------|-----------------------|--------------------|-------------------------------------|--------------------|------------------|--|
| RESULTS FOR 2015-2016 |                  |           |                  |                  | RESULTS FOR 2015-2016 |                    |                                     |                    |                  |  |
| QUARTER               | NEW CLUB<br>GOAL | NEW CLUBS | DROPPED<br>CLUBS | NET<br>GAIN/LOSS | QUARTER               | NEW MEMBER<br>GOAL | CHARTER AND<br>NEW MEMBERS<br>ADDED | DROPPED<br>MEMBERS | NET<br>GAIN/LOSS |  |
| JULY/AUG/SEPT         | 11               | 43        | 0                | 43               | JULY/AUG/SEPT         | 420                | 1,427                               | 202                | 1,225            |  |
| OCT/NOV/DEC           | 4                | 7         | 3                | 4                | OCT/NOV/DEC           | 155                | 451                                 | 173                | 278              |  |
| JAN/FEB/MAR           | 2                | 3         | 1                | 2                | JAN/FEB/MAR           | 65                 | 416                                 | 94                 | 322              |  |
| APR/MAY/JUNE          | 1                | 5         | 0                | 5                | APR/MAY/JUNE          | 20                 | 226                                 | 86                 | 140              |  |